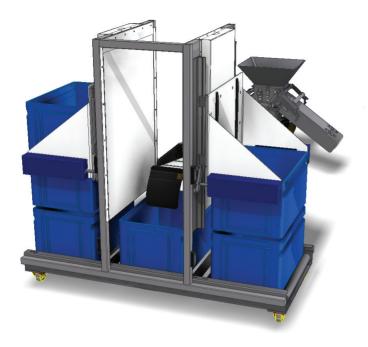

## Reliable handling and protected storage of plastic mould parts

The Box Changer from Allesoe is an automatic box handling system that stores plastic mould parts in a protected environment. The system requires minimum supervision from operators, who can focus on uptime mould run and data collection without concern for overloading storeroom. During maintenance the Box Changer removes easily and with a multitude of applications, the system can be customised to match the specific requirements of your injection moulding processes.

## Standard specifications of ASM-PNE-BCo1

- Appropriate handling of sensitive mould articles
- Protection of plastic mould parts from dust and dirt
- Mobile unit to be removed during mould maintenance
- Solid construction
- Minimum maintenance requirements
- Protective shielding integrated
- Installation and set-up within minutes

## **Applications**

- Integration of robot/part picker
- Pallet wagon for proper handling of stabled boxes
- Ionisation and/or cooling equipment to reduce static electricity and thermal degradation
- Buffer section for extended box-loading and longer cycle-time
- Single box un-loader
- Inspection elevator (Single box un-loader with box lift for ergonomically correct handling)
- Exhaustion for POM gases