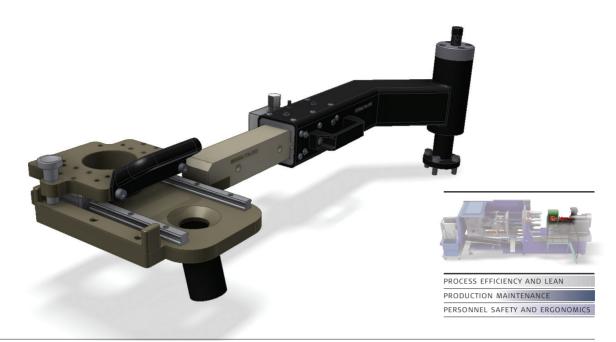

## Adjustable Material Arm - ASM-PNE-MA-60/530

Reduce set-up hours for mould run and repair through flexible adjustment of material hopper

The Material Arm is connected to the material hopper or autoloader, and can be adjusted according to the screw travel and material compartment. The arm is scalable in length and height so that it can be applied to a variety of injection moulding machines and screw settings.

## Standard specifications of ASM-PNE-MA-60/530

- Accelerates disassembly and assembly activities during mould exchange and maintenance
- Easy to manoeuvre due to ball bearings
- Carrying capacity up to 175 kg
- Solid construction
- Minimum maintenance requirements
- Easy Installation and set-up