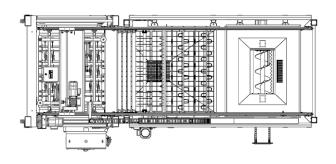

NT DATA SHEET IS SUBJECT TO CHANGE WITHOUT NOTICE. PLEASE CONTACT YOUR DEALER AND ASK FOR YOUR PROJECT UPDATED DATA SHEET.

CAPACITY: 12 TON/HOUR FOR 25 Kg sacks 12 layers/pallet if pallet replaced in not more than 1 minute

## **ELECTRIC CONNECTION:**

- Tension: 3x400V AC (3 phase + neutral + earth)

Frequency: 50HzMax. power: 10 KWCurrent: 32A

#### **COMPRESSED AIR:**

- Connection: OD Ø10mm (standard O.D. tubing)

Air consumption: 70 liters/minuteMinimum pressure: 6,0barg

- Clean and dry compressed air only.

MAXIMUM FULL PALLET WIDTH x DEPTH: 1200 x 1200mm

MAXIMUM FULL PALLET HEIGHT (including base/wood pallet): 2000mm

MAXIMUM FULL PALLET WEIGHT: 1500 Kg.

MACHINE NET WEIGHT: 2630Kg without compactor
MACHINE NET WEIGHT: 2830Kg with compactor

## **MACHINE GENERAL DIMENSIONS:**