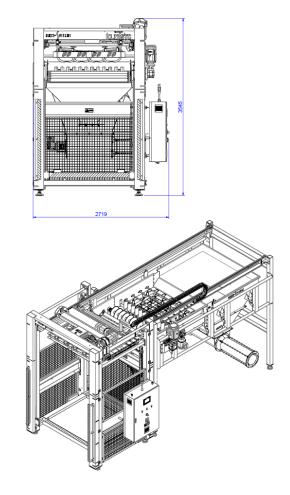

DATA SHEET IS SUBJECT TO CHANGE WITHOUT NOTICE. PLEASE CONTACT YOUR DEALER AND ASK FOR YOUR PROJECT UPDATED DATA SHEET.

CAPACITY: 12 TON/HOUR FOR 25 Kg sacks 12 layers/pallet if pallet replaced in not more than 1 minute

## **ELECTRIC CONNECTION:**

- Tension: 3x400V AC (3 phase + neutral + earth)

Frequency: 50HzMax. power: 10 KWCurrent: 32A

#### **COMPRESSED AIR:**

- Connection: OD Ø10mm (standard O.D. tubing)

Air consumption: 70 liters/minuteMinimum pressure: 6,0barg

- Clean and dry compressed air only.

MAXIMUM FULL PALLET WIDTH x DEPTH: 1200 x 1200mm

MAXIMUM FULL PALLET HEIGHT (including base/wood pallet): 2000mm

MAXIMUM FULL PALLET WEIGHT: 1500 Kg.

MACHINE NET WEIGHT: 2630Kg without compactor
MACHINE NET WEIGHT: 2830Kg with compactor

## **MACHINE GENERAL DIMENSIONS:**