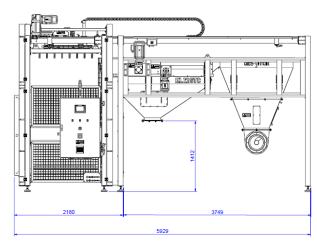

SENT DATA SHEET IS SUBJECT TO CHANGE WITHOUT NOTICE. PLEASE CONTACT YOUR DEALER AND ASK FOR YOUR PROJECT UPDATED DATA SHEET.

CAPACITY: 12 TON/HOUR FOR 25 Kg sacks 12 layers/pallet if pallet replaced in not more than 1 minute

## **ELECTRIC CONNECTION:**

- Tension: 3x400V AC (3 phase + neutral + earth)

Frequency: 50HzMax. power: 10 KWCurrent: 32A

#### **COMPRESSED AIR:**

- Connection: OD Ø10mm (standard O.D. tubing)

Air consumption: 70 liters/minuteMinimum pressure: 6,0barg

- Clean and dry compressed air only.

MAXIMUM FULL PALLET WIDTH x DEPTH: 1200 x 1200mm

MAXIMUM FULL PALLET HEIGHT (including base/wood pallet): 2000mm

MAXIMUM FULL PALLET WEIGHT: 1500 Kg.

MACHINE NET WEIGHT: 2630Kg without compactor
MACHINE NET WEIGHT: 2830Kg with compactor

## **MACHINE GENERAL DIMENSIONS:**